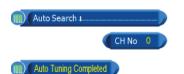

#### Tuner

Use this Tuner setting menu to select Color System, Audio System, Auto Search, Manual Install, Prog Organizer.

| Video     | Color System |
|-----------|--------------|
| (a) Audio | V            |
| Tuner     | PAL          |
| Setup     | SECAM        |

| OPTION       | DESCRIPTION                    |
|--------------|--------------------------------|
| Color System | Allows you to select the color |
|              | system : PAL.SECAM.            |

| Audio<br>System | Allows you t<br>BG, DK. | Allows you to select the audio system: I, BG, DK.                                                     |  |  |
|-----------------|-------------------------|-------------------------------------------------------------------------------------------------------|--|--|
|                 | I                       | PAL I/II (U.K. / Ireland / Hong<br>Kong / South Africa)                                               |  |  |
|                 | BG                      | PAL B/G, SECAM B/G (Europe<br>/ East Europe / Asia / New<br>Zealand / M.East / Africa /<br>Australia) |  |  |
|                 | DK                      | PAL D/K, SECAM D/K (East<br>Europe / China /                                                          |  |  |